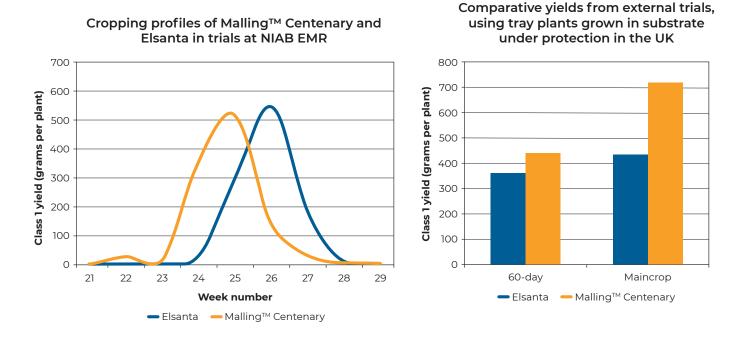

## **Production period**

Malling<sup>™</sup> Centenary is an early-mid season June-bearer, typically cropping four days ahead of Elsanta in the UK.

Comparative mean Class 1 yield (t/ha), picking costs (£/kg) and percentage waste from a commercial planting of Malling™ Centenary and Elsanta in the UK using tray plants grown in coir substrate under protection

|                                | Class 1 yield (t/ha) | Picking cost (£/kg) | Waste (%) |
|--------------------------------|----------------------|---------------------|-----------|
| Elsanta                        | 27.4                 | 0.56                | 15        |
| Malling <sup>™</sup> Centenary | 27.1                 | 0.43                | <]        |