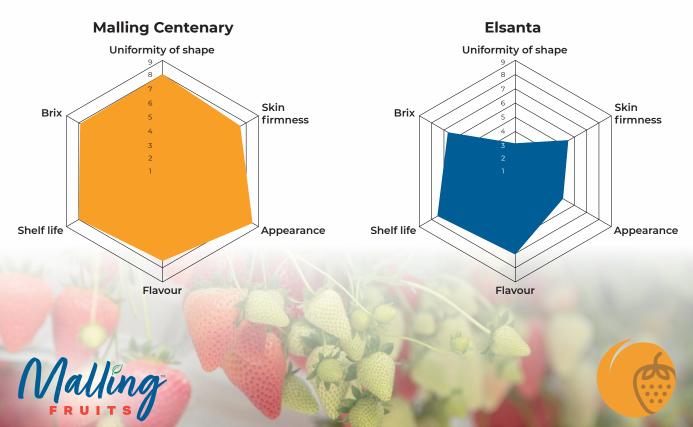

# Mean fruit quality values from a main crop trial using tray plants grown in coir substrate under protection in the UK, where 1=poor and 9=excellent

Malling Fruits, c/o NIAB EMR, New Road, East Malling, Kent ME19 6BJ 🔹 Tel: +44(0)1732 843833 🔹 Email: licensing@mallingfruits.com